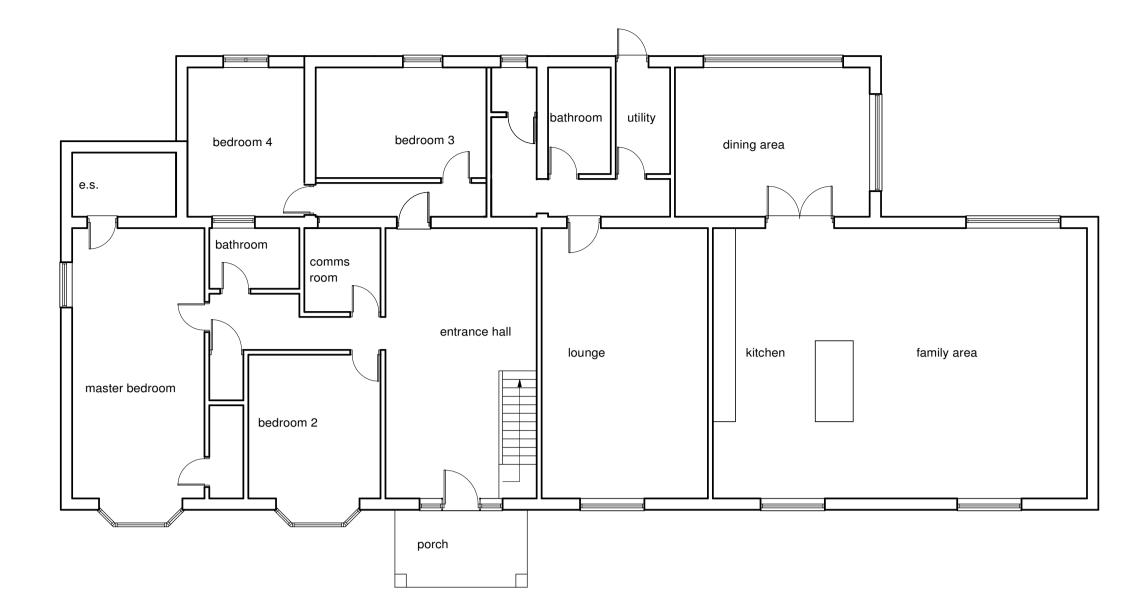

## as built:

as built:

ground floor

as built dormer

bedroom nursery

bedroom

bedroom

Carlot Control Con

first floor:

1:100 scale bar at A1

| DRAWN BY:   | J.G.h.        |
|-------------|---------------|
| DRAWING NO: | 4419:A(3E)    |
| DATE:       | NOVEMBER 2024 |
| SCALE:      | 1:100         |

ground floor