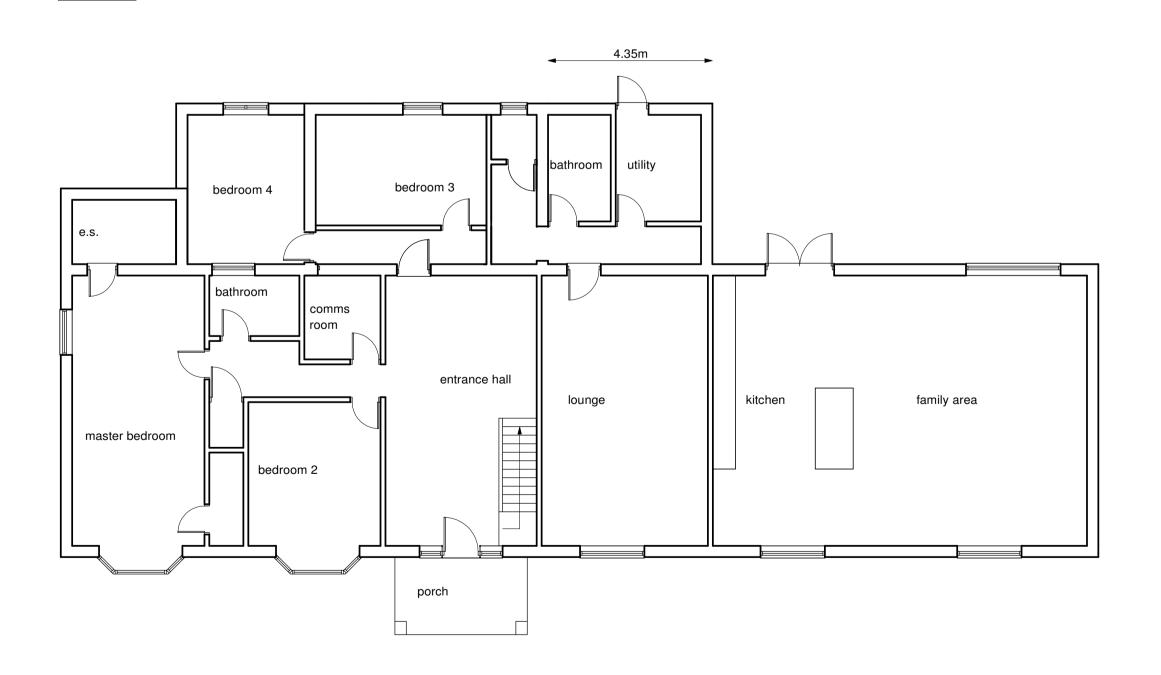

first floor:

1:100 scale bar at A1

| DRAWN BY:   | J.G.h.        |
|-------------|---------------|
| DRAWING NO: | 4419:A(3E)    |
| DATE:       | NOVEMBER 2024 |
| SCALE:      | 1:100         |

ground floor